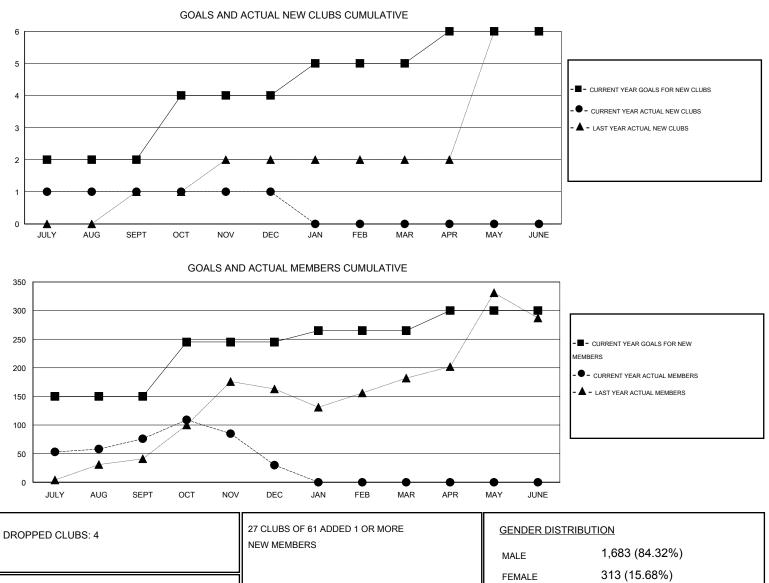

## **ER GURUNATHAN** GMT:

 $\mathsf{GMT} \; \mathsf{CA} \; \mathbf{6}$ Clubs Members RESULTS FOR 2015-2016 RESULTS FOR 2015-2016 NEW CLUB NEW CLUBS DROPPED NET NEW MEMBER CHARTER AND DROPPED NET QUARTER QUARTER GOAL CLUBS GAIN/LOSS GOAL NEW MEMBERS MEMBERS GAIN/LOSS ADDED 2 1 1 0 150 120 44 76 JULY/AUG/SEPT JULY/AUG/SEPT 2 0 3 -3 95 57 103 -46 OCT/NOV/DEC OCT/NOV/DEC 0 0 0 20 0 0 0 1 JAN/FEB/MAR JAN/FEB/MAR 0 0 0 35 0 0 0 1 APR/MAY/JUNE APR/MAY/JUNE

| DROPPED MEMBERS                     |               |                                          | FEMALE 313 (15.68%)                      |            |
|-------------------------------------|---------------|------------------------------------------|------------------------------------------|------------|
| DECEASED<br>CLUB CANCELLED<br>OTHER | 2<br>57<br>88 | CLICK HERE FOR HEALTH<br>ASSESSMENT DATA | FAMILY UNIT MEMBERS<br>HEAD OF HOUSEHOLD | 419<br>165 |
| TOTAL                               | 147           |                                          | NON-HEAD OF HOUSEHOLD                    | 254        |